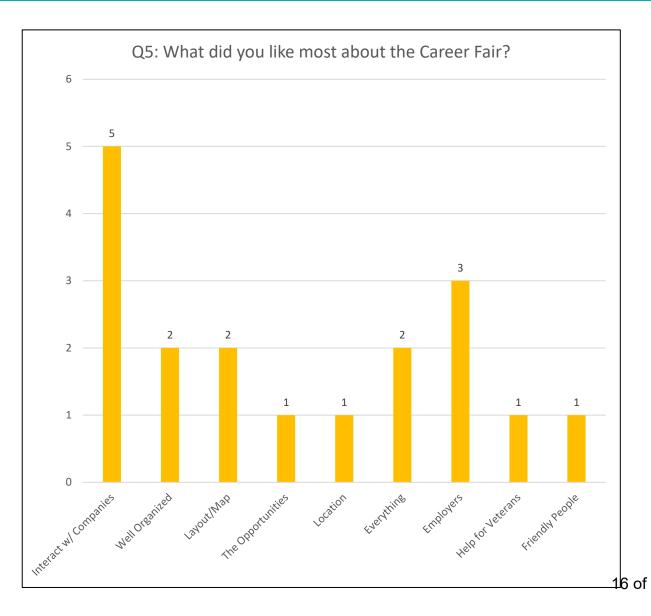

#### BUSINESS SURVEY RESULTS: 68 Organizations Responded

#### JOB SEEKER SURVEY RESULTS: 17 Job Seeker Responded