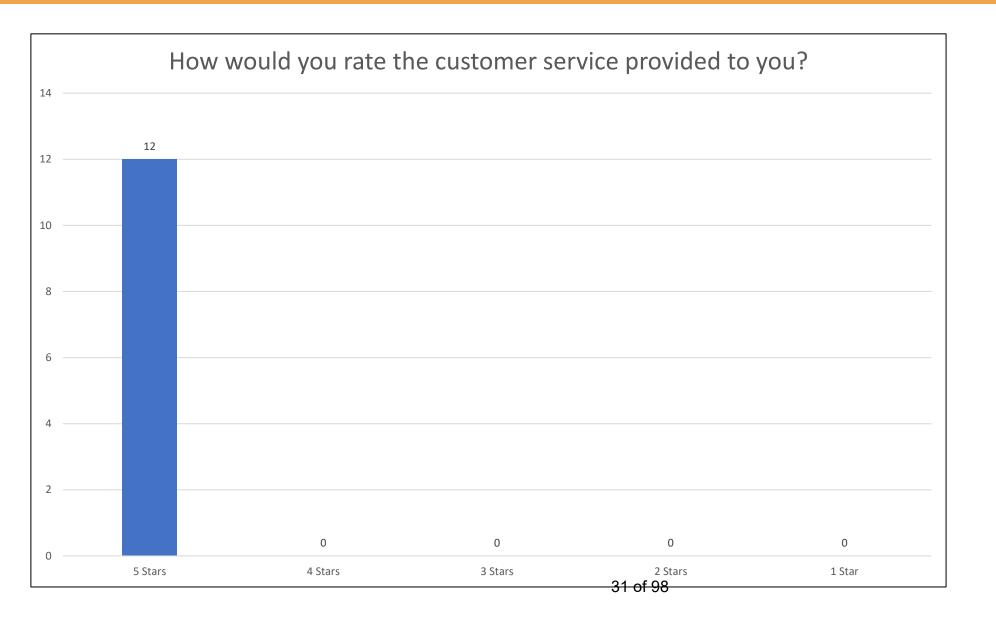

# BUSINESS SOLUTIONS SURVEYS

Business Solutions was engaged with 185 employers between January and March 2023. The customer satisfaction survey was sent to 94 (non-job fair) employers. 12 employers responded to the survey.