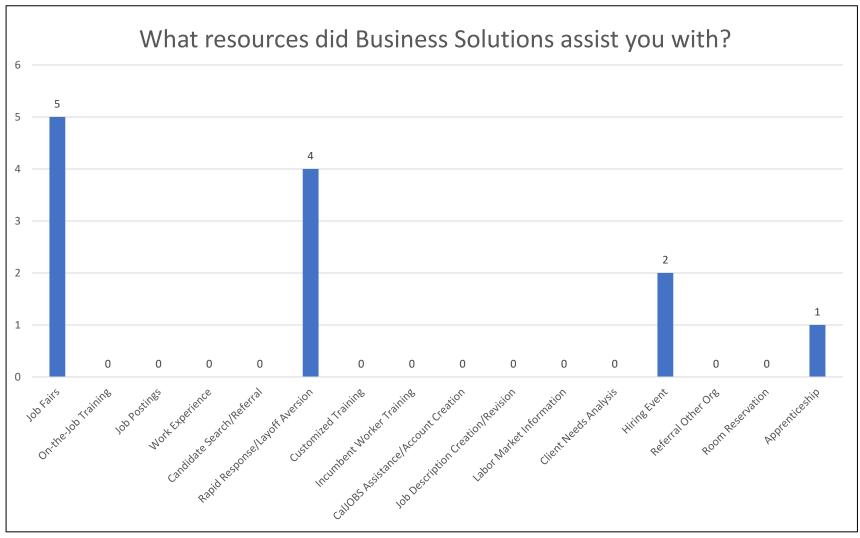

# BUSINESS SOLUTIONS SURVEYS

Business Solutions was engaged with 185 employers between January and March 2023. The customer satisfaction survey was sent to 94 (non-job fair) employers. 12 employers responded to the survey.