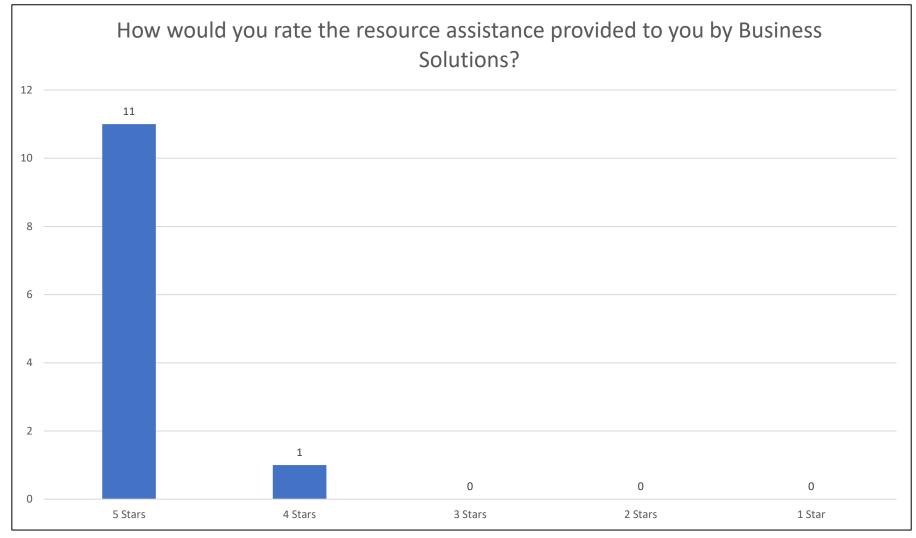

# BUSINESS SOLUTIONS SURVEYS

Business Solutions was engaged with 185 employers between January and March 2023. The customer satisfaction survey was sent to 94 (non-job fair) employers. 12 employers responded to the survey.