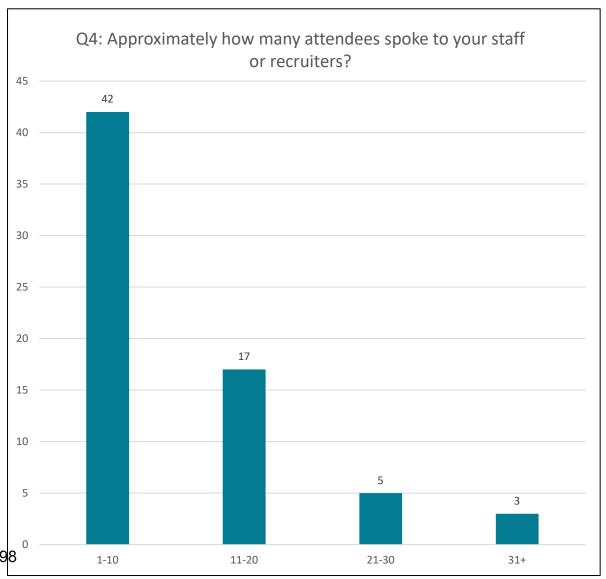

#### BUSINESS SURVEY RESULTS: 68 Organizations Responded

#### JOB SEEKER SURVEY RESULTS: 17 Job Seeker Responded