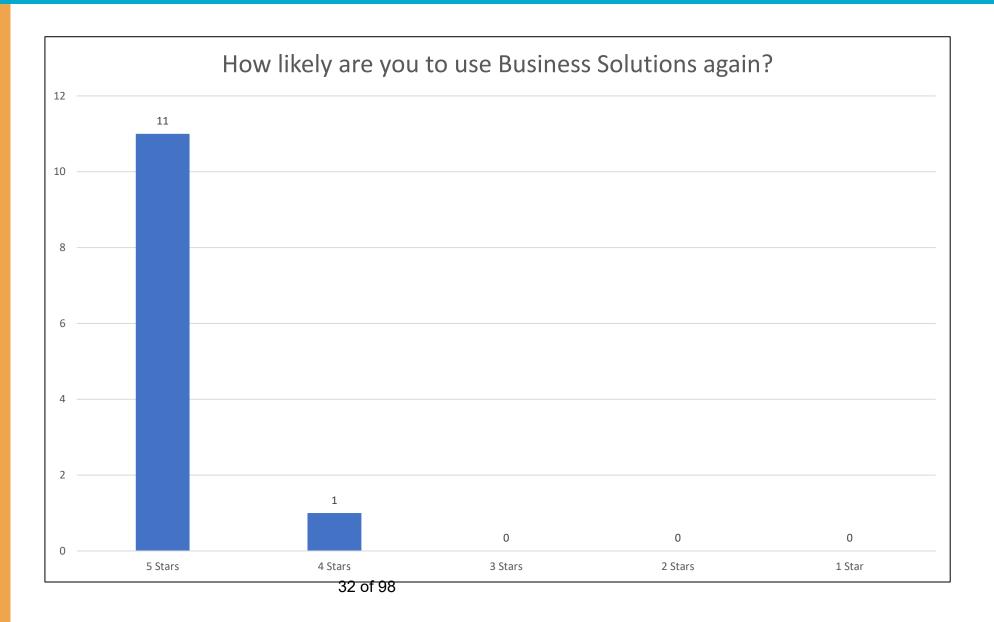

#### BUSINESS SURVEY RESULTS: 68 Organizations Responded

#### JOB SEEKER SURVEY RESULTS: 17 Job Seeker Responded