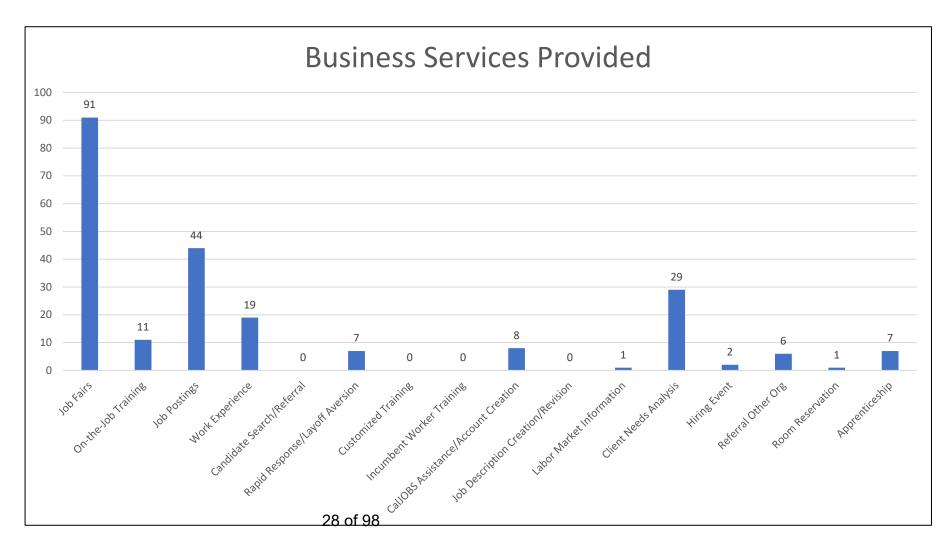

#### BUSINESS SURVEY RESULTS: 68 Organizations Responded

#### JOB SEEKER SURVEY RESULTS: 17 Job Seeker Responded