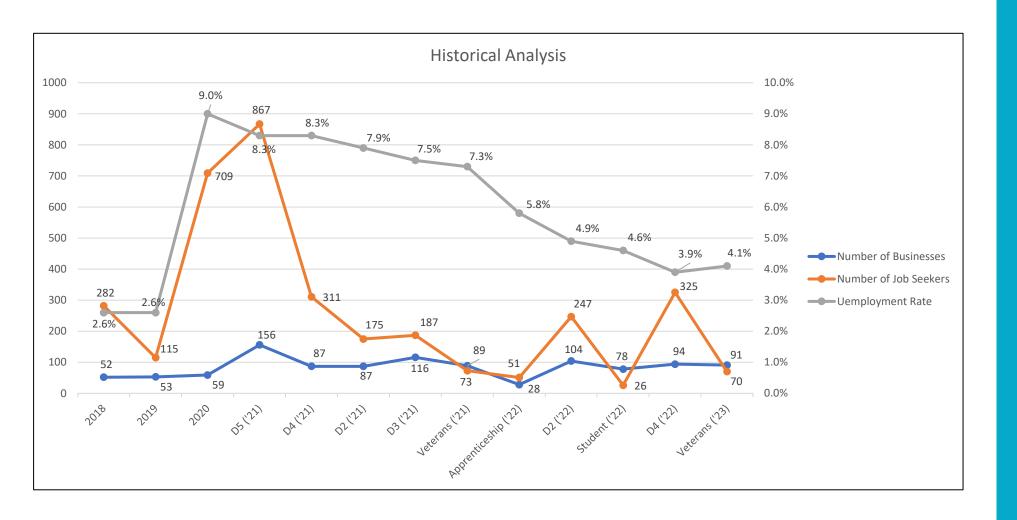

# Business Services Committee Quarter 3

January 1, 2023 – March 31, 2023 4 of 98

# JOBS FAIRS

Date: January 18, 2023

Location: Soka University

Number of Organizations: 91

Businesses: 83 Community Based Orgs: 8

Number of Job Seekers: 70

#### BUSINESS SURVEY RESULTS: 68 Organizations Responded

#### JOB SEEKER SURVEY RESULTS: 17 Job Seeker Responded