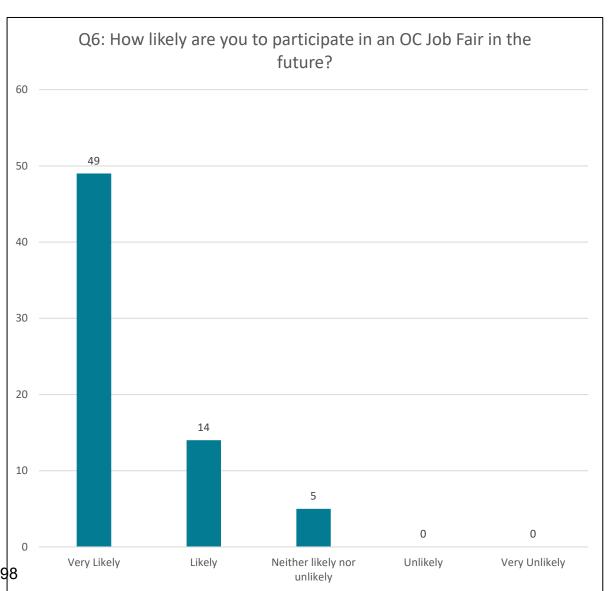

#### BUSINESS SURVEY RESULTS: 68 Organizations Responded

#### JOB SEEKER SURVEY RESULTS: 17 Job Seeker Responded