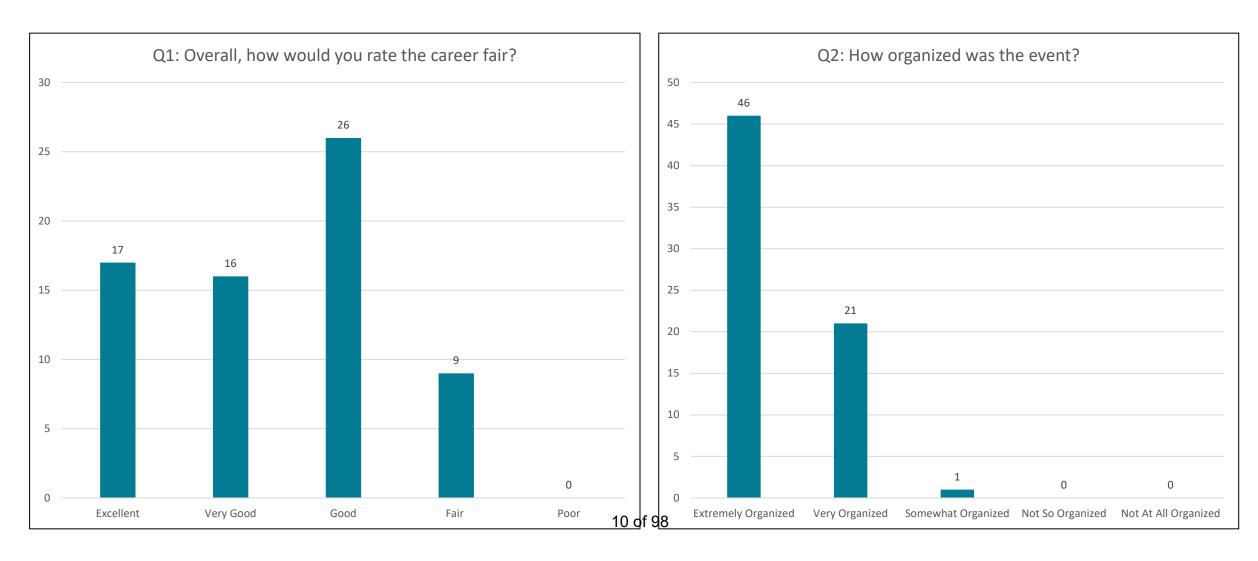

#### BUSINESS SURVEY RESULTS: 68 Organizations Responded

#### JOB SEEKER SURVEY RESULTS: 17 Job Seeker Responded

#### Please provide any additional feedback to better explain your answers.

"Elyzabeth Hoy was great to work with! Look forward to continued partnership." – Apprenticeship

"Job fairs and/or other events are always very well organized, and the communication is wonderful. Unfortunately, in the last 2 job fairs the attendance of candidates looking for a job was very poor. I very much appreciate the efforts and invitations to all events, and I am looking forward to continuing supporting Business Solutions. Thank you!" – Job Fairs