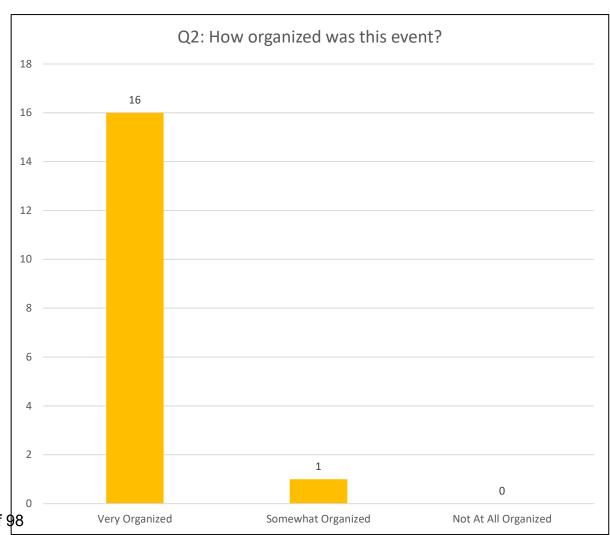

chool District         |
| 21 | City of Fullerton                                                      | 44 | Irvine Ranch Water District           | 67 | Santa Ana Police Department             | 90 | Willdan                             |
| 22 | City of Orange                                                         | 45 | Jovie                                 | 68 | SC Fuels                                | 91 | Working Wardrobes                   |
| 23 | 23 City of Santa Ana 46 JRM Private Security 9 @ 9 Scratch Bakery Café |    |                                       |    |                                         |    |                                     |

#### BUSINESS SURVEY RESULTS: 68 Organizations Responded













#### JOB SEEKER SURVEY RESULTS: 17 Job Seeker Responded















## **Event Photos**









# HIRING INITIATIVES

# Hiring Initiatives – Hiring Events

No hiring events took place between January and March 2023.

# Hiring Initiatives – Work Experience

| Company Name                | Position                          | Status                |  |
|-----------------------------|-----------------------------------|-----------------------|--|
| State Farm Insurance        | Customer Relations                | Recruiting            |  |
| Noble Path Foundation       | Administrative Assistant          | Filled                |  |
| Goodwill                    | Donation Attendant                | Recruiting            |  |
| Goodwill                    | Sales Associate                   | Filled                |  |
| Compass Property Managemen