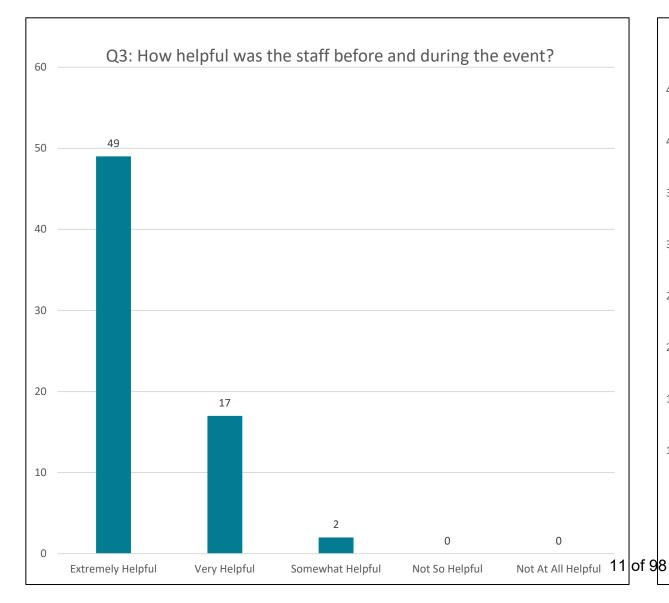

#### BUSINESS SURVEY RESULTS: 68 Organizations Responded

#### JOB SEEKER SURVEY RESULTS: 17 Job Seeker Responded

#### Please provide any additional feedback to better explain your answers.

"Elyzabeth Hoy was great to work with! Look forward to continued partnership." – Apprenticeship

"Job fairs and/or other events are always very well organized, and the communication is wonderful. Unfortunately, in the last 2 job fairs the attendance of candidates looking for a job was very poor. I very much appreciate the efforts and invitations to all events, and I am looking forward to continuing supporting Business Solutions. Thank you!" – Job Fairs