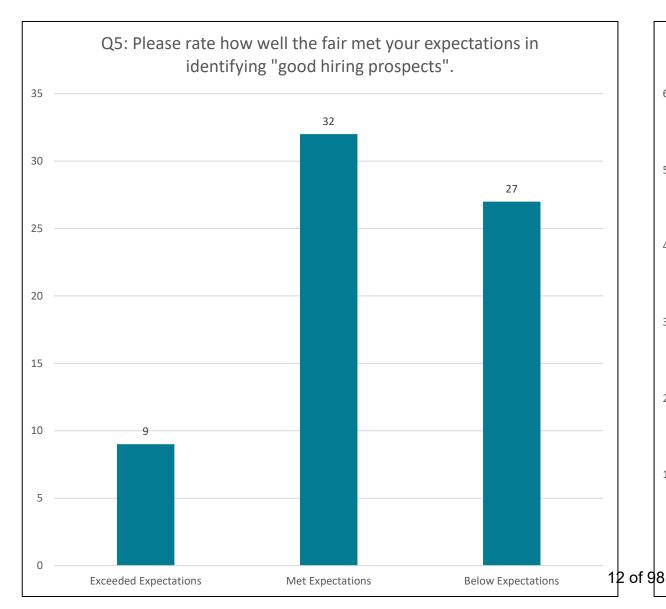

#### BUSINESS SURVEY RESULTS: 68 Organizations Responded

#### JOB SEEKER SURVEY RESULTS: 17 Job Seeker Responded