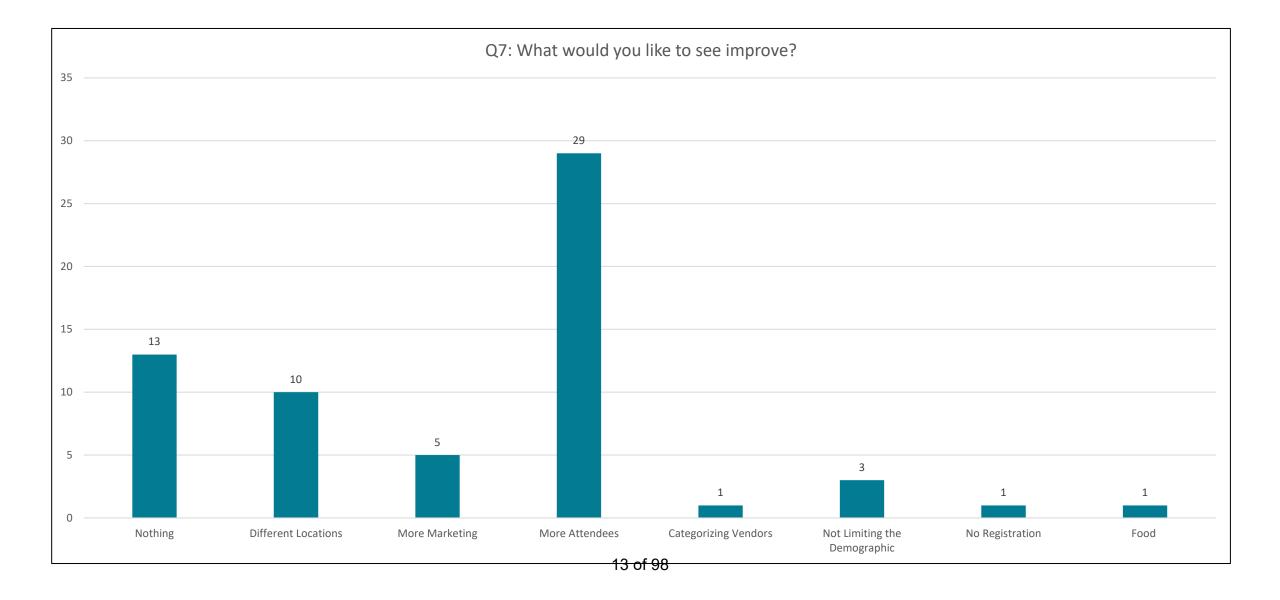

#### BUSINESS SURVEY RESULTS: 68 Organizations Responded

#### JOB SEEKER SURVEY RESULTS: 17 Job Seeker Responded