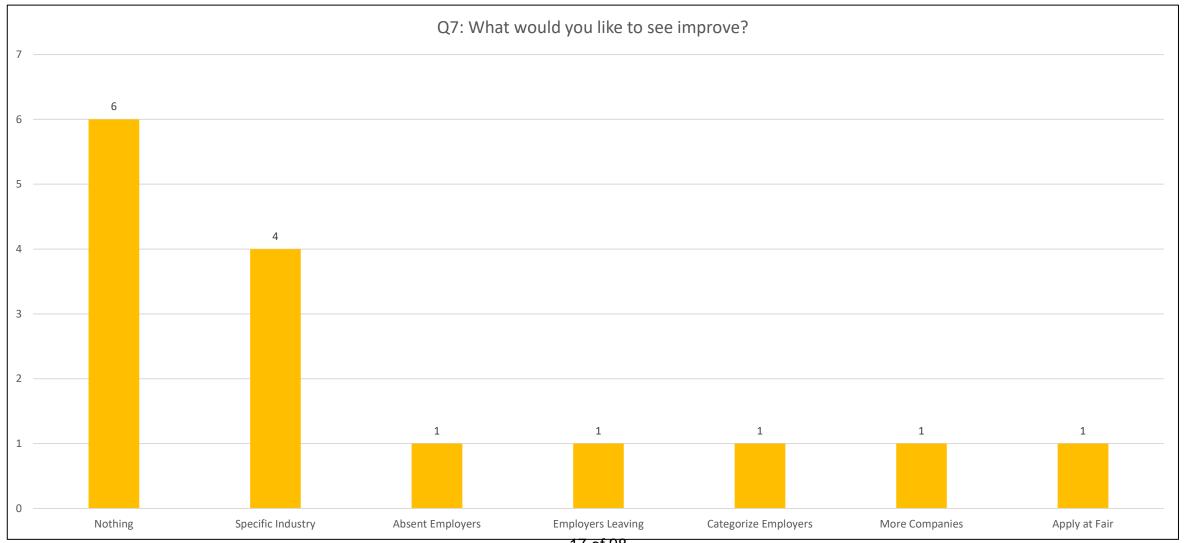

#### BUSINESS SURVEY RESULTS: 68 Organizations Responded

#### JOB SEEKER SURVEY RESULTS: 17 Job Seeker Responded