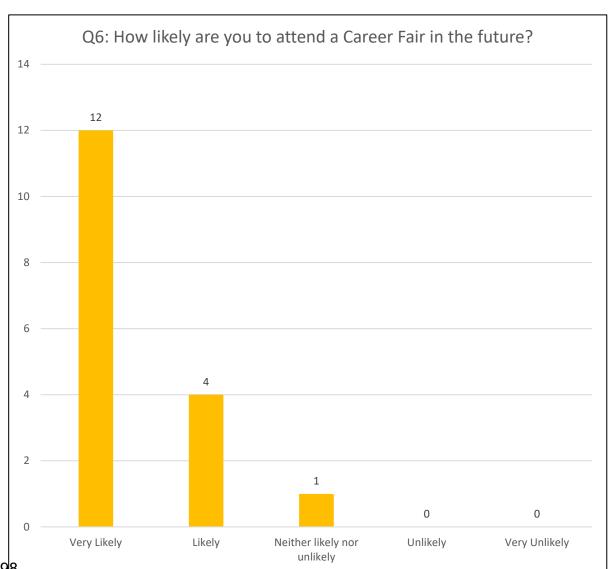

#### BUSINESS SURVEY RESULTS: 68 Organizations Responded

#### JOB SEEKER SURVEY RESULTS: 17 Job Seeker Responded