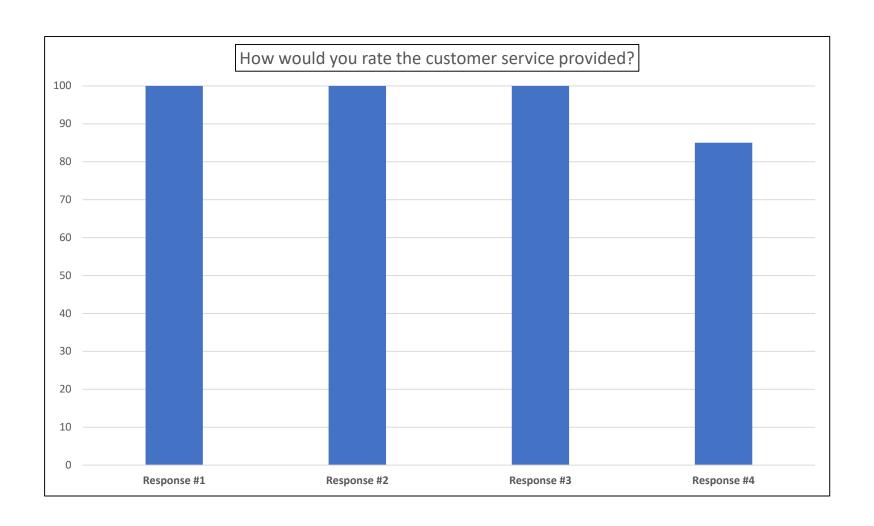

Contractor-Authorized Signature & Date Name and Title

Business Services
Committee
February 1, 2022 –
Business Solutions Survey

Business Solutions sent the customer satisfaction survey to 203 employers engaged between October and December 2021. Four employers responded to the survey.

# Please provide any additional feedback to better explain your answers.

"Our entire team was exceptionally impressed by and extremely grateful for the extraordinary level of service, educational support, and compassion offered by Rhonda Miller, Brynn Hernandez, and associates. I could not say enough about this help and I will happily serve as a reference!"

"Rhonda and her team were very helpful going above and beyond to make sure our postings were up and to assist with recruitment where possible."