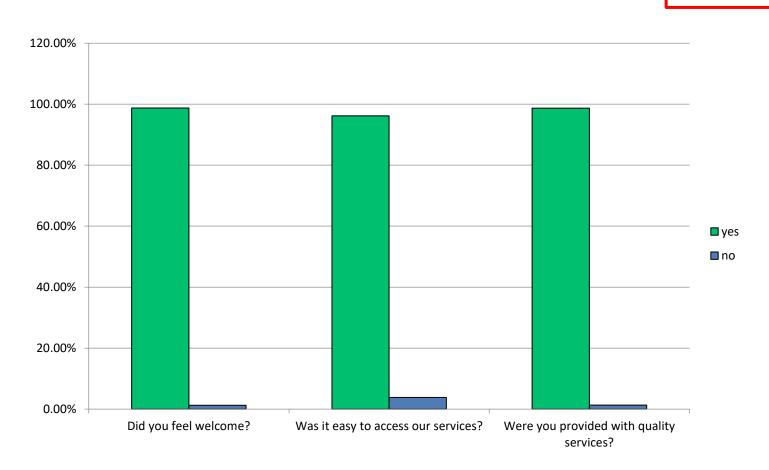

## EMPLOYER SURVEY RESULTS: 59 Employers Responded

## JOB SEEKER SURVEY RESULTS: 16 Job Seekers Responded