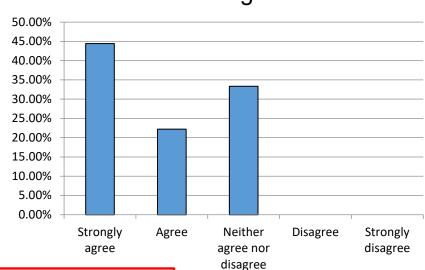

ague?





### Customer Experience: Ease of Use & Welcomed

98% Overall satisfaction





## Survey Results: Training and Workshops

### Overall, how would you rate this training/workshop experience?

### Overall, how would you rate the quality of the teaching?



**Response Rate: 11%** 

335 Surveys distributed

36 responses



## Survey Results: Training and Workshops









Connecting job seekers and businesses to no-cost services.

### Co-located Partner Feedback October to December 2021





## Survey Results: Partners

The Workforce Solutions Center Operator shares knowledge and information regularly among Partners to provide seamless integrated services.



The Workforce Solutions
Center Operator effectively
facilitates collaboration through
regular monthly partnership
meetings.



77% Satisfaction among co-located partners
12 surveys distributed
9 responses
75% response rate



## Survey Results: Partners

The Workforce Solutions Center Operator provides necessary support/resources/equipment to promote an integrated service delivery system.



9 responses

75% response rate

95 of 96

Overall, how satisfied are you with your partnership with the Workforce Solutions Center.





# Thank you!