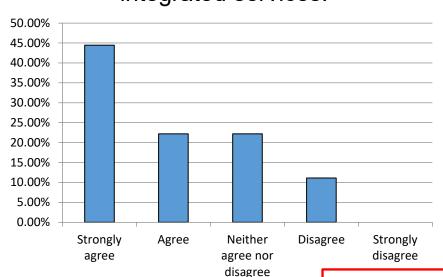

rce Solutions to a friend or business colleague?

## Would you recommend the OC Workforce Solutions Center to a friend or colleague?





### Customer Experience: Ease of Use & Welcomed

98% Overall satisfaction





## Survey Results: Training and Workshops

### Overall, how would you rate this training/workshop experience?

### Overall, how would you rate the quality of the teaching?



**Response Rate: 11%** 

335 Surveys distributed

36 responses



## Survey Results: Training and Workshops









Connecting job seekers and businesses to no-cost services.

### Co-located Partner Feedback October to December 2021





## Survey Results: Partners

The Workforce Solutions Center Operator shares knowledge and information regularly among Partners to provide seamless integrated services.



The Workforce Solutions
Center Operator effectively
facilitates collaboration through
regular monthly partnership
meetings.



77% Satisfaction among co-located partners
12 surveys distributed
9 responses
75% response rate



## Survey Results: Partners

The Workforce Solutions Center Operator provides necessary support/resources/equipment to promote an integrated service delivery system.



9 responses

75% response rate

95 of 96

Overall, how satisfied are you with your partnership with the Workforce Solutions Center.





# Thank you!