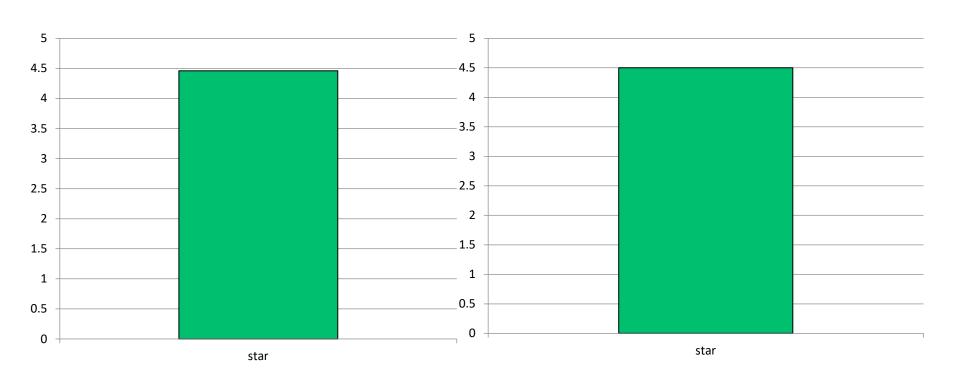

## EMPLOYER SURVEY RESULTS: 59 Employers Responded

## JOB SEEKER SURVEY RESULTS: 16 Job Seekers Responded