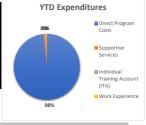

-------------------------------|------------------|-------------------------|------------------|------------------|------------|
| Direct Program Costs              | \$<br>302,172.00 | \$<br>36,075.13         | \$<br>256,802.45 | \$<br>45,369.55  | 85%        |
| Supportive Services               | \$<br>4,500.00   | \$<br>1,988.00          | \$<br>3,044.98   | \$<br>1,455.02   | 68%        |
| Individual Training Account (ITA) | \$<br>2,000.00   | \$<br>-                 | \$<br>-          | \$<br>2,000.00   | 0%         |
| Work Experience                   | \$<br>66,408.00  | \$<br>440.00            | \$<br>1,210.00   | \$<br>65,198.00  | 2%         |
| TOTAL                             | \$<br>375,080.00 | \$<br>38,503.13         | \$<br>261,057.43 | \$<br>114,022.57 | 70%        |



#### Program Activities | Contract Performance Measures

| Performance Category                                             | Contracted Goal | Q2<br>Oct '21 - Dec '21 | YTD | % of Performance |
|------------------------------------------------------------------|-----------------|-------------------------|-----|------------------|
| New Enrollments                                                  | 75              | 5                       | 63  | 84%              |
| Employment Placements                                            | 56              | 5                       | 15  | 27%              |
| Completion of Soft Skills/VPSA training                          | 72              | 2                       | 45  | 63%              |
| Co-enrollment into WIOA services