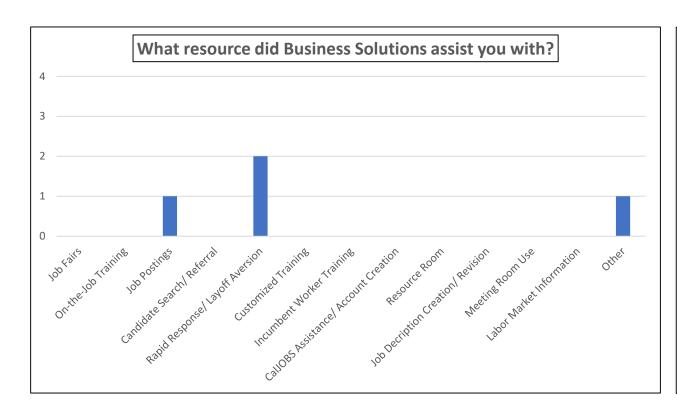

Contractor-Authorized Signature & Date Name and Title

Business Services
Committee
February 1, 2022 –
Business Solutions Survey

Business Solutions sent the customer satisfaction survey to 203 employers engaged between October and December 2021. Four employers responded to the survey.