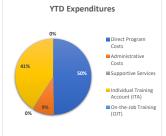

| \$<br>85,000.00  | \$<br>10,123.23         | \$<br>33,785.04  | \$<br>51,214.96  | 40%        |
| Supportive Services                     | \$<br>31,992.00  | \$<br>52.64             | \$<br>1,288.48   | \$<br>30,703.52  | 4%         |
| Individual Training Account (ITA)       | \$<br>212,220.00 | \$<br>12,276.50         | \$<br>151,738.00 | \$<br>60,482.00  | 72%        |
| On-the-Job Training (OJT)               | \$<br>17,280.00  | \$<br>-                 | \$<br>-          | \$<br>17,280.00  | 0%         |
| Work Experience/Transitional Jobs (WEX) | \$<br>25,500.00  | \$<br>-                 | \$<br>-          | \$<br>25,500.00  | 0%         |
| TOTAL                                   | \$<br>850,000.00 | \$<br>111,355.43        | \$<br>371,635.32 | \$<br>478,364.68 | 44%        |



#### Program Activities | Contract Performance Measures

| Performance Category                                             | Contracted Goal | Q2<br>Oct '21 - Dec '21 | YTD         | % of Performance |
|------------------------------------------------------------------|-----------------|-------------------------|-------------|------------------|
| New Enrollments                                                  | 600             | 11                      | 44          | 7%               |
| Carry Forward / Follow-Up                                        | 100             | 100                     | 100         | 100%             |
| Target Population                                                | N/A             |                         |             |                  |
| Employmen