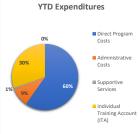

#### **Fiscal Activities**

| Cost Category         | Budget           | Q2<br>Oct '21 - Dec '21 | Υ  | TD Expenditures | Balance          | % Utilized |
|-----------------------|------------------|-------------------------|----|-----------------|------------------|------------|
| Direct Program Costs  | \$<br>410,184.84 |                         | \$ | -               | \$<br>410,184.84 | 0%         |
| Administrative (cost) | \$<br>54,522.00  |                         | \$ | -               | \$<br>54,522.00  | 0%         |
| Supportive Services   | \$<br>15,000.00  |                         | \$ | -               | \$<br>15,000.00  | 0%         |
| Work Experience       | \$<br>65,522.16  |                         | \$ | -               | \$<br>65,522.16  | 0%         |
| TOTAL                 | \$<br>545,229.00 |                         | \$ | _               | \$<br>545,229.00 | 0%         |