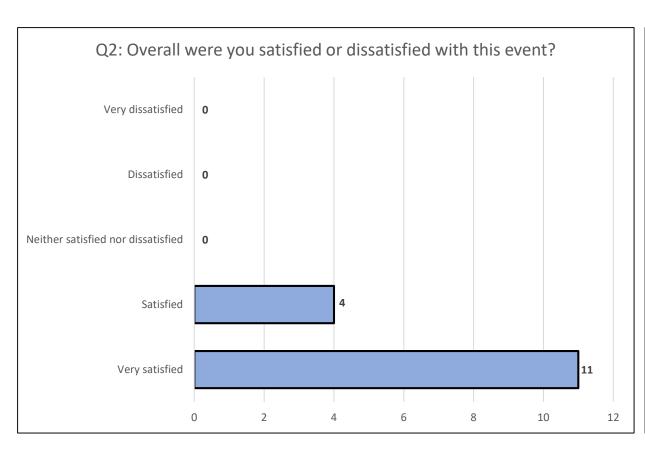

## EMPLOYER SURVEY RESULTS: 59 Employers Responded

## JOB SEEKER SURVEY RESULTS: 16 Job Seekers Responded