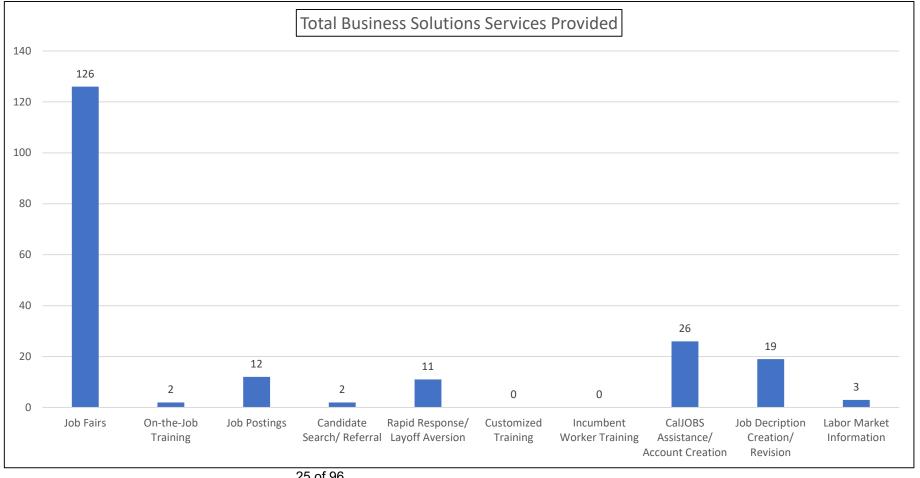

Contractor-Authorized Signature & Date Name and Title

Business Services
Committee
February 1, 2022 –
Business Solutions Survey

Business Solutions sent the customer satisfaction survey to 203 employers engaged between October and December 2021. Four employers responded to the survey.