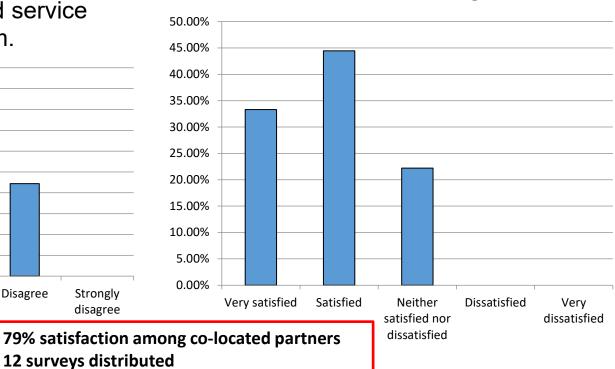

s and businesses to no-cost services.

### Co-located Partner Feedback October to December 2021





## Survey Results: Partners

The Workforce Solutions Center Operator shares knowledge and information regularly among Partners to provide seamless integrated services.



The Workforce Solutions
Center Operator effectively
facilitates collaboration through
regular monthly partnership
meetings.



77% Satisfaction among co-located partners
12 surveys distributed
9 responses
75% response rate



## Survey Results: Partners

The Workforce Solutions Center Operator provides necessary support/resources/equipment to promote an integrated service delivery system.



9 responses

75% response rate

95 of 96

Overall, how satisfied are you with your partnership with the Workforce Solutions Center.





# Thank you!