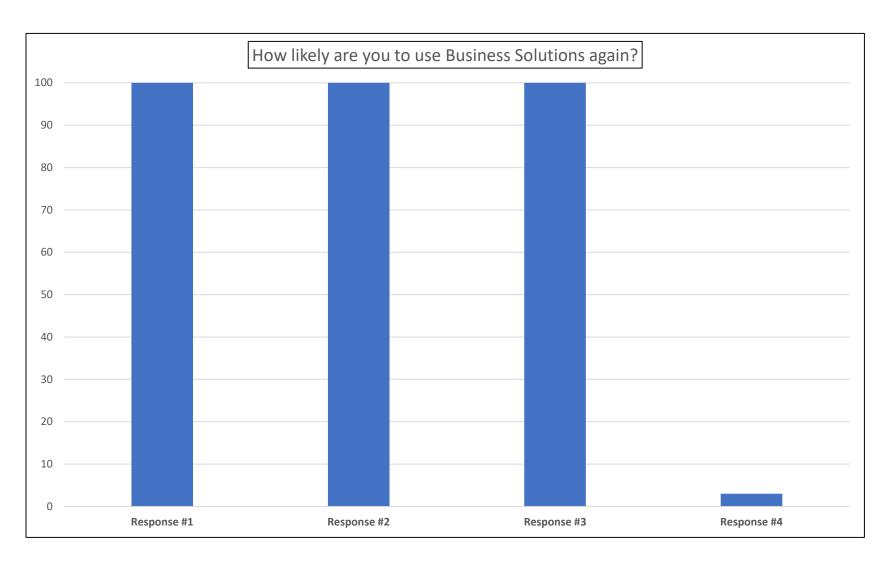

Contractor-Authorized Signature & Date Name and Title

Business Services
Committee
February 1, 2022 –
Business Solutions Survey

Business Solutions sent the customer satisfaction survey to 203 employers engaged between October and December 2021. Four employers responded to the survey.

# Please provide any additional feedback to better explain your answers.

"Our entire team was exceptionally impressed by and extremely grateful for the extraordinary level of service, educational support, and compassion offered by Rhonda Miller, Brynn Hernandez, and associates. I could not say enough about this help and I will happily serve as a reference!"

"Rhonda and her team were very helpful going above and beyond to make sure our postings were up and to assist with recruitment where possible."