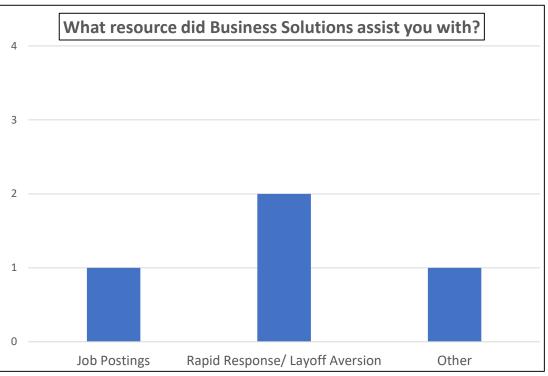

Contractor-Authorized Signature & Date Name and Title

Business Services
Committee
February 1, 2022 –
Business Solutions Survey

Business Solutions sent the customer satisfaction survey to 203 employers engaged between October and December 2021. Four employers responded to the survey.