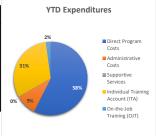

#### **Fiscal Activities**

| Cost Category                     | Budget          | Q2<br>Oct '21 - Dec '21 | YTD Expenditures | Balance         | % Utilized |
|-----------------------------------|-----------------|-------------------------|------------------|-----------------|------------|
| Direct Program Costs              | \$ 888,432.16   |                         | \$ -             | \$ 888,432.16   | 0%         |
| Administrative (cost)             | \$ 163,568.00   |                         | \$ -             | \$ 163,568.00   | 0%         |
| Supportive Services               | \$ 41,447.31    |                         | \$ -             | \$ 41,447.31    | 0%         |
| Individual Training Account (ITA) | \$ 58,500.00    |                         | \$ -             | \$ 58,500.00    | 0%         |
| On-the-Job Training (OJT)         | \$ 52,860.00    |                         | \$ -             | \$ 52,860.00    | 0%         |
| Work Experience                   | \$ 430,878.53   |                         | \$ -             | \$ 430,878.53   | 0%         |
| TOTAL                             | \$ 1,635,686.00 | \$ -                    | \$ -             | \$ 1,635,686.00 | 0%         |