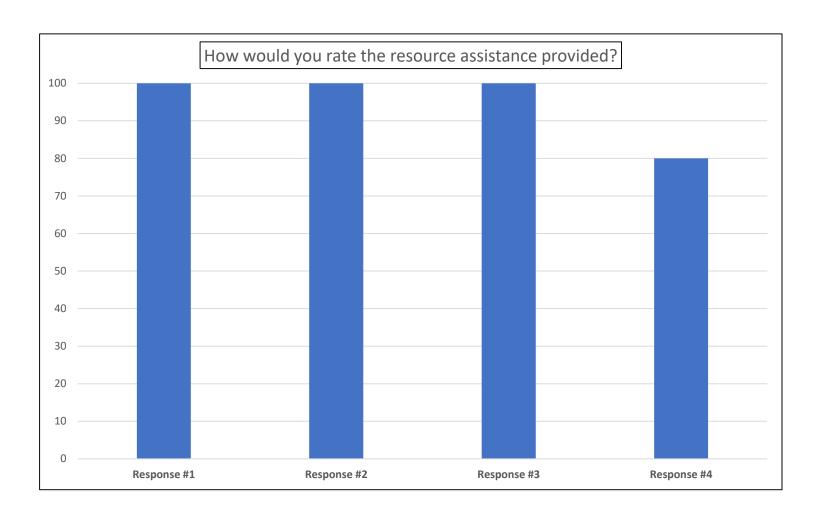

Contractor-Authorized Signature & Date Name and Title

Business Services
Committee
February 1, 2022 –
Business Solutions Survey

Business Solutions sent the customer satisfaction survey to 203 employers engaged between October and December 2021. Four employers responded to the survey.