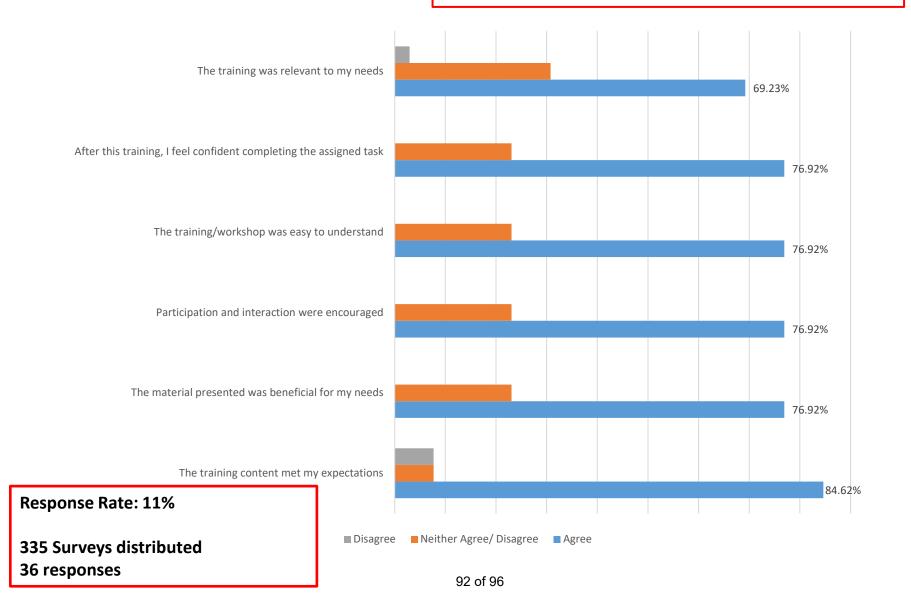

ted Workers, Youths





#### **Overall Satisfaction Rate**



Overall, how would you rate your experience with the Workforce Solutions Center?



Goal: 90%

**Response Rate: 7%** 

557 surveys distributed

39 responses

■ Weighted Average



## How likely is it that you would recommend OC Workforce Solutions to a friend or business colleague?

## Would you recommend the OC Workforce Solutions Center to a friend or colleague?





### Customer Experience: Ease of Use & Welcomed

98% Overall satisfaction





## Survey Results: Training and Workshops

### Overall, how would you rate this training/workshop experience?

### Overall, how would you rate the quality of the teaching?



**Response Rate: 11%** 

335 Surveys distributed

36 responses



## Survey Results: Training and Workshops









Connecting job seekers and businesses to no-cost services.

### Co-located Partner Feedback October to December 2021





## Survey Results: Partners

The Workforce Solutions Center Operator shares knowledge and information regularly among Partners to provide seamless integrated services.



The Workforce Solutions
Center Operator effectively
facilitates collaboration through
regular monthly partnership
meetings.



77% Satisfaction among co-located partners
12 surveys distributed
9 responses
75% response rate



## Survey Results: Partners

The Workforce Solutions Center Operator provides necessary support/resources/equipment to promote an integrated service delivery system.



9 responses

75% response rate

95 of 96

Overall, how satisfied are you with your partnership with the Wo