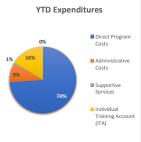

#### **Fiscal Activities**

| Cost Category         | Budget           | Q2<br>Oct '21 - Dec '21 | Υ  | TD Expenditures | Balance          | % Utilized |
|-----------------------|------------------|-------------------------|----|-----------------|------------------|------------|
| Direct Program Costs  | \$<br>410,184.84 |                         | \$ | -               | \$<br>410,184.84 | 0%         |
| Administrative (cost) | \$<br>54,522.00  |                         | \$ | -               | \$<br>54,522.00  | 0%         |
| Supportive Services   | \$<br>15,000.00  |                         | \$ | -               | \$<br>15,000.00  | 0%         |
| Work Experience       | \$<br>65,522.16  |                         | \$ | -               | \$<br>65,522.16  | 0%         |
| TOTAL                 | \$<br>545,229.00 |                         | \$ | _               | \$<br>545,229.00 | 0%         |