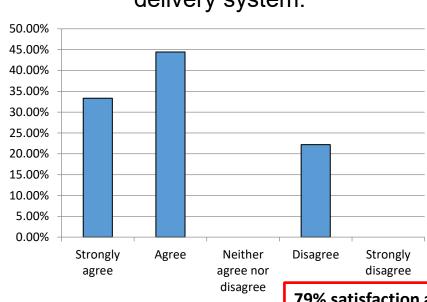

esponse Rate: 11%** 

335 Surveys distributed

36 responses



## Survey Results: Training and Workshops









Connecting job seekers and businesses to no-cost services.

### Co-located Partner Feedback October to December 2021





## Survey Results: Partners

The Workforce Solutions Center Operator shares knowledge and information regularly among Partners to provide seamless integrated services.



The Workforce Solutions
Center Operator effectively
facilitates collaboration through
regular monthly partnership
meetings.



77% Satisfaction among co-located partners
12 surveys distributed
9 responses
75% response rate



## Survey Results: Partners

The Workforce Solutions Center Operator provides necessary support/resources/equipment to promote an integrated service delivery system.



9 responses

75% response rate

95 of 96

Overall, how satisfied are you with your partnership with the Workforce Solutions Center.





# Thank you!