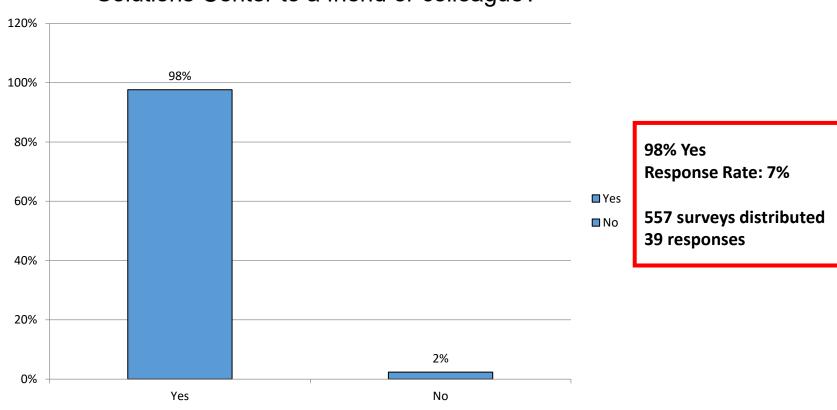

Contractor-Authorized Signature & Date Name and Title

Business Services
Committee
February 1, 2022 –
Business Solutions Survey

Business Solutions sent the customer satisfaction survey to 203 employers engaged between October and December 2021. Four employers responded to the survey.